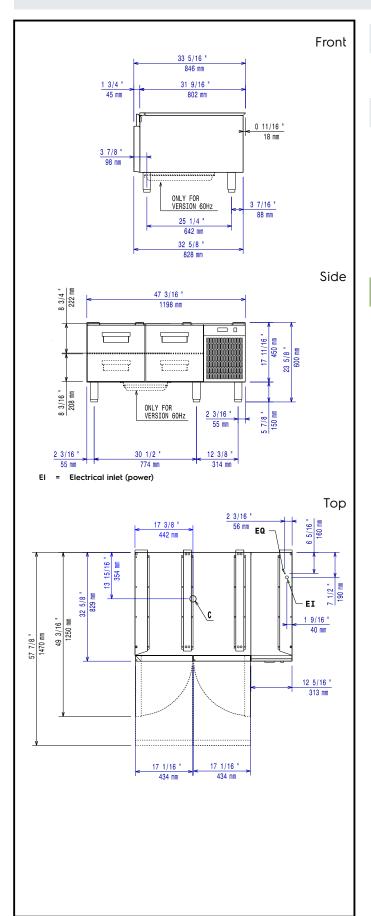

## **Key Information:**

External dimensions, Width: 1200 mm External dimensions, Depth: 830 mm External dimensions, Height: 600 mm Net weight: 114 kg Shipping weight: 123 kg Shipping height: 830 mm Shipping width: 1060 mm Shipping depth: 1300 mm Shipping volume: 1.14 m<sup>3</sup> 140 lt Gross capacity: