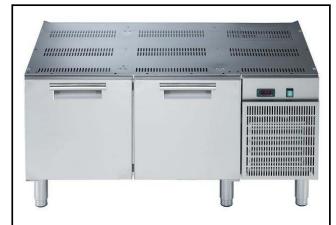

# Modular Cooking Range Line 900XP 2 Drawer Refrigerated Base

| TEM #  |  |
|--------|--|
| ODEL # |  |
| NAME # |  |
| SIS #  |  |
| AIA#   |  |

391602 (E9TTAECOMIN)

Refrigerated base with 2 drawers, -2/+10° C, automatic evaporation of defrost condense - R290

### Item No.

Refrigerated base with 2 drawers. Built-in refrigerator compressor unit. Can operate over the temperature range of -2°C to 10 °C. Exterior panels in stainless steel. To be installed below other 900XP top units. Delivered with 50 mm height adjustable feet.

### **Main Features**

- Unit can be easily installed below other 900 line top models.
- Adjustable temperature range from -2 °C to +10 °C to suit meat, fish and dairy storage requirements.
- Forced air circulation for rapid cooling and an even temperature distribution.
- Defrosting and automatic evaporation of condense drain: the condense is automatically evaporated thanks to the electric resistance in the condense drain container.
- GN compliant.
- Designed for modular installation into the cooking block.

#### Construction

- Constructed in Stainless steel with Scotch Brite finish to meet the highest hygiene standards.
- Built-in compressor to suit operating conditions.
- Access to all components from the front.
- Unit delivered with 150 mm height adjustable feet in Stainless steel. Feet can be extended up to 250 mm.